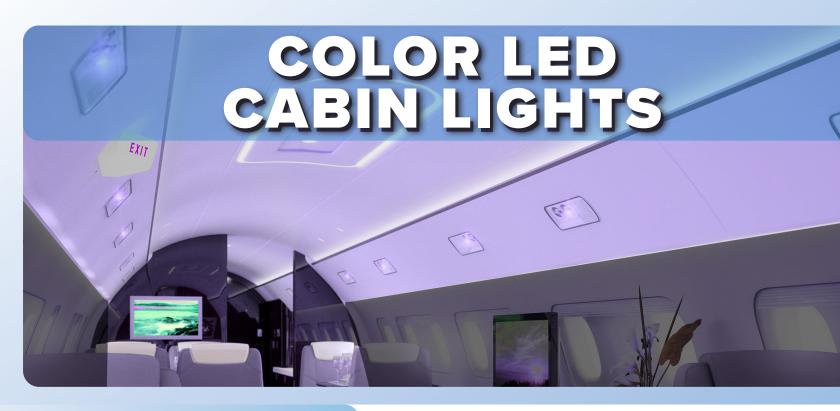

## INTERIOR UPGRADE

When you want a VIP-level color LED cabin lighting system in any turboprop or jet, think PWI.

The PWI color LED system delivers the business or relaxation cabin experience you want, with the touch of a button. Replace overhead fluorescent lights with a pre-measured, plug-and-play lighting system, using the original aircraft wiring.

Say goodbye to high voltage hum, buzz and flicker with iPad or iPhone-controlled full color cabin LEDs.

Put our more than 50 years of aviation lighting experience to work in your aircraft.

Get a modern color LED look in your aircraft. Install PWI LEDs during the next major inspection or anytime the aircraft is down for other maintenance.