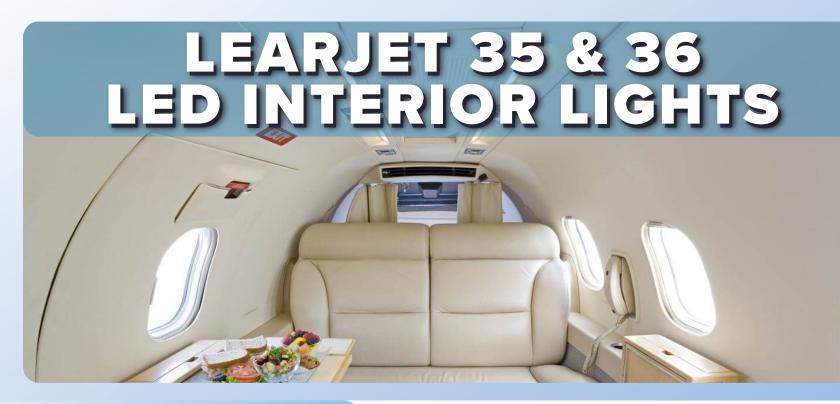

## LED LIGHTING INTERIOR UPGRADE

Create a refreshed and modern cabin appearance with PWI LED lighting systems.

Replace all original fluorescent lights in the Learjet cabin, galley and lav areas. Delivered as a pre-measured, plug-and-play system that uses the original aircraft wiring.

Easier installation

 $\label{lem:reduced_problem} \mbox{Rid your Learjet of old-school fluorescent light high voltage hum, buzz and flicker.}$ 

You don't need those high voltage power inverters with LEDs.

Get the modern LED look without the expense. Add PWI LED reading lights – also PMA approved for Learjets. Install PWI LEDs during the next aircraft inspection.

Put our more than 50 years of aviation lighting experience to work in your Learjet 35 and 36.