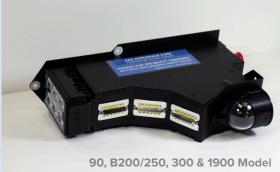

Warranty 5 years

**Current Draw (less than bulbs) 70%** 

Brighter (than bulbs) 500%

Aircraft mods required None

**Compatibility:** 

B300/350: All Serial Numbers

King Air 90, B200/250, 300; 1900

PWI PN: L 6900445 - 001

R 6900446 - 002

Yes

Yes

Yes

5 years

50%

30%

None