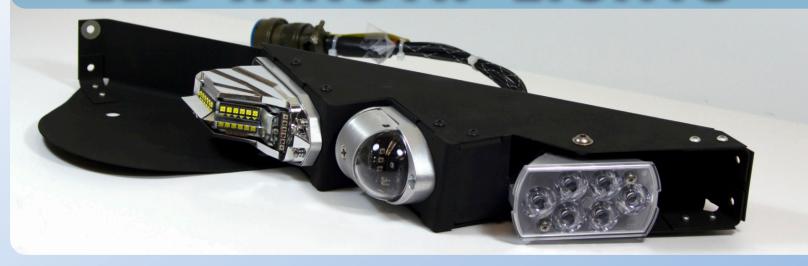

## EXTERIOR UPGRADE

Finally, you can add LED wingtips to your King Air. STC-approved and a direct fit, form and function replacement.

Not a box of parts, they are delivered fully assembled, tested and ready to install. The wingtip is complete with the new metal bracket and the LEDs (wiring harness included on 350 only).

These wingtips are not only super bright, but they produce far less heat, saving your wingtip lens from warping, crazing and discoloration. And the savings continue by reducing the electrical load on the motor-driven generators. These LED wingtip lights feature a much lower current draw.

Get enhanced visibility on the ground and in the sky. These wingtip lights are brighter than bulbs. And you can get rid of those high voltage strobe power supplies.

Your King Air deserves the premier LED wingtip lights. Consider the growing family of all PWI LED products.