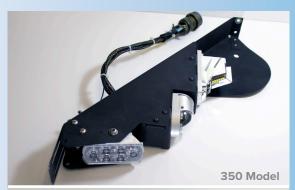

**CERTIFICATIONS:** STC: SA03902NY

Wichita, KS +1.316.942.2811 sales@pwi-e.com www.pwi-e.com

King Air B300/350

PWI PN: L 6900430 - 002

R 6900431 - 002

Full Assembly Yes

Plug-and-Play Install Yes

STC/TSO Approved Yes