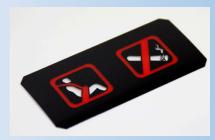

## **LED LIGHTING ACCESSORY** NTERIOR UPGRADE

Refresh and update the interior of your King Air, 1900 or Pilatus PC-12 aircraft with the PWI No Smoking/Fasten Seat Belt Graphic. This PWI Graphic is a direct replacement for the Teledyne No Smoking/Fasten Seat Belt Graphic.

This easy to install Graphic upgrade is the answer to warped and deteriorating signage. Made of polycarbonate, the PWI No Smoking/Fasten Seat Belt Graphic lasts years longer, when paired with the PWI LED No Smoking/Fasten Seat Belt Light.

The Graphic installs directly into the fixture without major changes. Pairing The PWI No Smoking/Fasten Seat Belt Graphic with the PWI LED No Smoking/Fasten Seat Belt Light, saves on expense and downtime over the life of your aircraft. Improve the look and atmosphere of your cabin with the PWI No Smoking/Fasten Seat Belt Graphic.