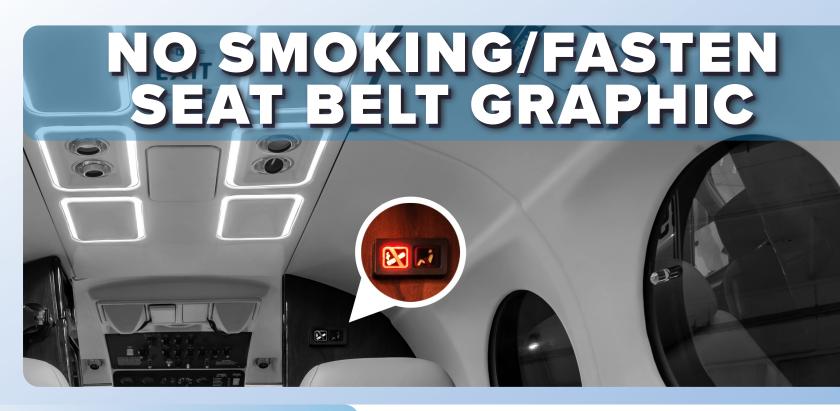

## **LED LIGHTING ACCESSORY** NTERIOR UPGRADE

Refresh and update the interior of your King Air, 1900 or Pilatus PC-12 aircraft with the PWI No Smoking/Fasten Seat Belt Graphic. This PWI Graphic is a direct replacement for the Teledyne No Smoking/Fasten Seat Belt Graphic.

This easy to install Graphic upgrade is the answer to warped and deteriorating signage. Made of polycarbonate, the PWI No Smoking/Fasten Seat Belt Graphic lasts years longer, when paired with the PWI LED No Smoking/Fasten Seat Belt Light.

The Graphic installs directly into the fixture without major changes. Pairing The PWI No Smoking/Fasten Seat Belt Graphic with the PWI LED No Smoking/Fasten Seat Belt Light, saves on expense and downtime over the life of your aircraft. Improve the look and atmosphere of your cabin with the PWI No Smoking/Fasten Seat Belt Graphic.