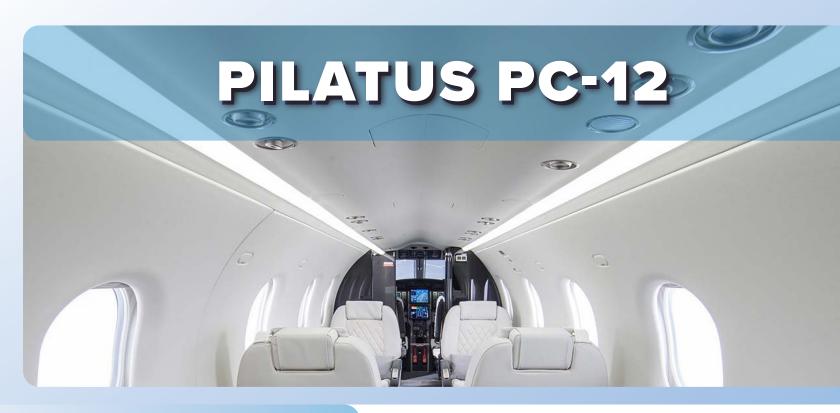

## LED LIGHTING INTERIOR UPGRADE

Renew Your PC-12 With PWI Cabin LEDs

While the PC-12 is an elegant workhorse, replacing those overhead cabin fluorescents with modern LEDs elevates your entire flying experience.

Think about it – you see and control the lighting every time you enter the aircraft. You customize it to meet your needs throughout each flight.

Upgrade your cabin lighting with PWI LEDs and feel great every time you see that refreshed modern cabin.