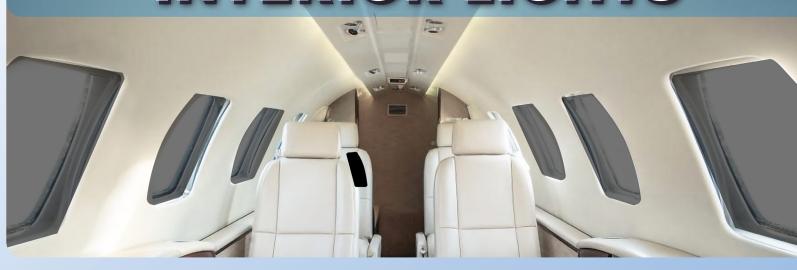

## LED LIGHTING INTERIOR UPGRADE

Refresh Your Citation with PWI LED Cabin Lights.

Check out the PMA-approved LED cabin lights from PWI. These LED systems replace all of the fluorescents in the cabin, galley and lav. One simple plug-and-play LED kit makes that possible.

No more high voltage ballasts, flicker, hum or buzz. Add PWI LED reading lights for a complete cabin refresh. PWI LEDs are the final no-maintenance lighting solution.

Get the look of a new Citation without the cost. PWI – the OEM lighting provider for your Citation 525, 550, or 560 cabin LEDs.