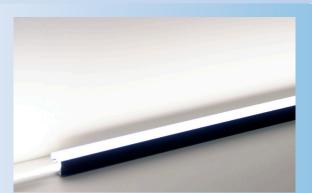

## LED LIGHTING INTERIOR UPGRADE

PWI's LED Linear Light is a complete LED lighting system that replaces all older fluorescent cabin lights. PWI's LED Linear Light provides brilliant, uninterrupted light for most every area of the aircraft. This functional and attractive system needs only minimal power to provide ample light and variable dimming for the entire cabin. This lightweight LED light also features three different directional installation options: upwash, downwash and direct light, with no buzzing and no flickering. The Linear Light is available in increments as small as 1 inch. The Linear Light illuminates areas including the cabin, cargo bay, galley and lavatory. PWI's Linear Light is housed in an aluminum channel, featuring a frosted lens to better diffuse light more evenly, giving long strips of PWI LED lighting a uniform and seamless appearance. Choose PWI's LED Linear Light and ensure a unique and elegant cabin lighting environment.