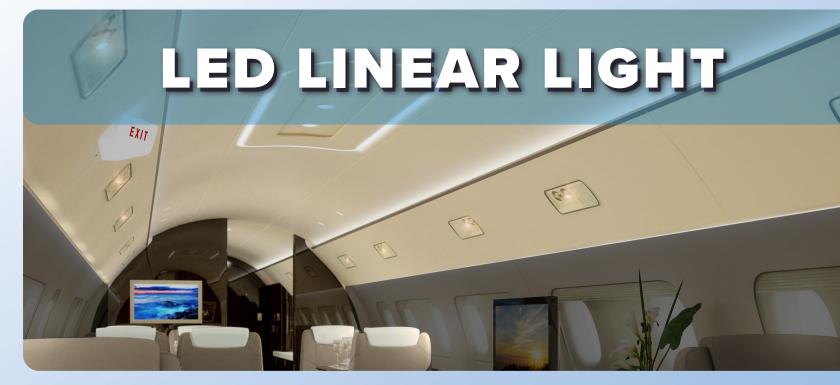

## LED LIGHTING INTERIOR UPGRADE

PWI's LED Linear Light is a complete LED lighting system that replaces all older fluorescent cabin lights. PWI's LED Linear Light provides brilliant, uninterrupted light for most every area of the aircraft. This functional and attractive system needs only minimal power to provide ample light and variable dimming for the entire cabin. This lightweight LED light also features three different directional installation options: upwash, downwash and direct light, with no buzzing and no flickering. The Linear Light is available in increments as small as 1 inch. The Linear Light illuminates areas including the cabin, cargo bay, galley and lavatory. PWI's Linear Light is housed in an aluminum channel, featuring a frosted lens to better diffuse light more evenly, giving long strips of PWI LED lighting a uniform and seamless appearance. Choose PWI's LED Linear Light and ensure a unique and elegant cabin lighting environment.