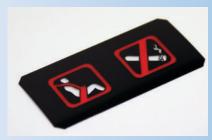

## **LED LIGHTING ACCESSORY** NTERIOR UPGRADE

Refresh and update the interior of your King Air, 1900 or Pilatus PC-12 aircraft with the PWI No Smoking/Fasten Seat Belt Graphic. This PWI Graphic is a direct replacement for the Teledyne No Smoking/Fasten Seat Belt Graphic.

This easy to install Graphic upgrade is the answer to warped and deteriorating signage. Made of polycarbonate, the PWI No Smoking/Fasten Seat Belt Graphic lasts years longer, when paired with the PWI LED No Smoking/Fasten Seat Belt Light.

The Graphic installs directly into the fixture without major changes. Pairing The PWI No Smoking/Fasten Seat Belt Graphic with the PWI LED No Smoking/Fasten Seat Belt Light, saves on expense and downtime over the life of your aircraft. Improve the look and atmosphere of your cabin with the PWI No Smoking/Fasten Seat Belt Graphic.