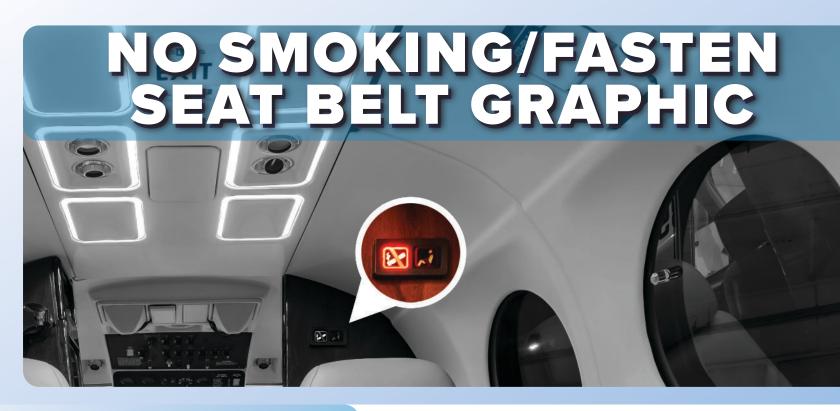

## **LED LIGHTING ACCESSORY** NTERIOR UPGRADE

Refresh and update the interior of your King Air, 1900 or Pilatus PC-12 aircraft with the PWI No Smoking/Fasten Seat Belt Graphic. This PWI Graphic is a direct replacement for the Teledyne No Smoking/Fasten Seat Belt Graphic.

This easy to install Graphic upgrade is the answer to warped and deteriorating signage. Made of polycarbonate, the PWI No Smoking/Fasten Seat Belt Graphic lasts years longer, when paired with the PWI LED No Smoking/Fasten Seat Belt Light.

The Graphic installs directly into the fixture without major changes. Pairing The PWI No Smoking/Fasten Seat Belt Graphic with the PWI LED No Smoking/Fasten Seat Belt Light, saves on expense and downtime over the life of your aircraft. Improve the look and atmosphere of your cabin with the PWI No Smoking/Fasten Seat Belt Graphic.